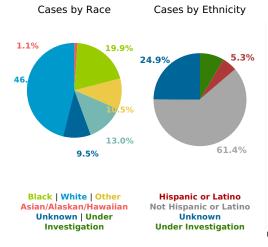

Reported COVID-19 Cases, by Age Group & Age Related

County Displayed: **South Carolina** | Dates Displayed:3/4/2020 to 9/15/2021 **Note: Data is suppressed for fewer than 5 cases** 

Cases by Sex