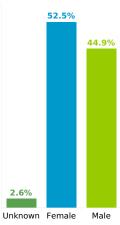

Reported COVID-19 Cases, by Age Group & Age Related

County Displayed: **South Carolina** | Dates Displayed:3/4/2020 to 9/15/2021 **Note: Data is suppressed for fewer than 5 cases** 

Cases by Sex