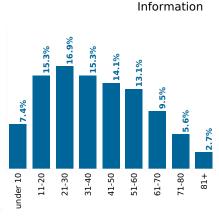

Reported COVID-19 Cases, by Age Group & Age Related

County Displayed: **South Carolina** | Dates Displayed:3/4/2020 to 9/15/2021 **Note: Data is suppressed for fewer than 5 cases** 

Cases by Sex