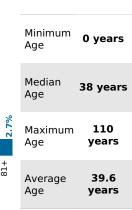

Reported COVID-19 Cases, by Age Group & Age Related

County Displayed: **South Carolina** | Dates Displayed:3/4/2020 to 9/15/2021 **Note: Data is suppressed for fewer than 5 cases** 

Cases by Sex