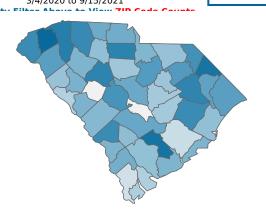

## **COVID-19** in South Carolina As of 11:59 PM on 9/15/2021

Cases

819,204

Select Date Range & County to Filter Page Values Non-Null Values Only

COUNTY

**Past 2 weeks Confirmed** 

49,958

Rate of COVID-19 Cases per 10,000 population, by County County Displayed:**South Carolina** | Dates Displayed: 3/4/2020 to 9/15/2021 **Find your ZIP** All Reported COVID-19 Cases, by Week of Report County Displayed: **South Carolina** | Dates Displayed: 3/4/2020 to 9/15/2021