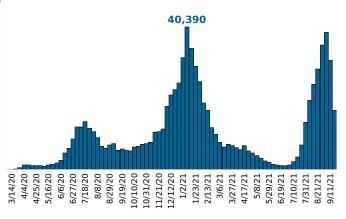

## **COVID-19** in South Carolina As of 11:59 PM on 9/15/2021

Cases

819,204

Select Date Range & County to Filter Page Values Non-Null Values Only

COUNTY

**Past 2 weeks Confirmed** 

49,958

Rate of COVID-19 Cases per 10,000 population, by County County Displayed:**South Carolina** | Dates Displayed: 3/4/2020 to 9/15/2021 **Find your ZIP** All Reported COVID-19 Cases, by Week of Report County Displayed: **South Carolina** | Dates Displayed: 3/4/2020 to 9/15/2021